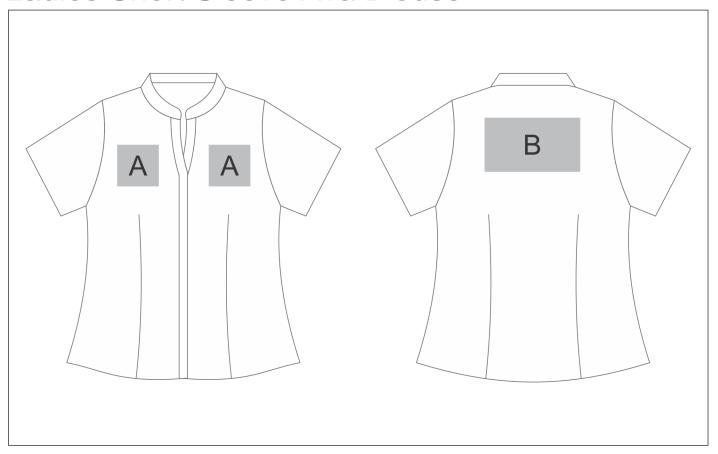

### Need to know:

- Includes 1-Position Digital Transfer (setup fees apply).
- Cannot guarantee a 100% straight branding on any clothing item with check or stripe detail.
- DTC/EMB inclusive Parameters: Left/Right Chest or Back = 100mm x 100mm.

## **Branding Options:**

#### **Position A**

1. Digital Transfer Clothing A6 (DTC-A6) Full Colour

Size: 100mm wide x 100mm high

2. Silicone (STP-A)

N/A

Size: 30mm wide x 30mm high

3. Silicone (STP-B)

N/A

#### **Position B**

1. Digital Transfer Clothing A6 (DTC-A6) Full Colour

Size: 148mm wide x 105mm high

2. Digital Transfer Clothing A5 (DTC-A5)

Full Colour

Size: 200mm wide x 130mm high

3. Silicone (STP-A)

N/A